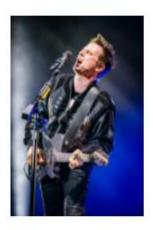

### Chris Wolstenholme

Back to homepage

- The image is *chris.jpg* and it is 200px high;
- "Back to the homepage" is a link to index.html.