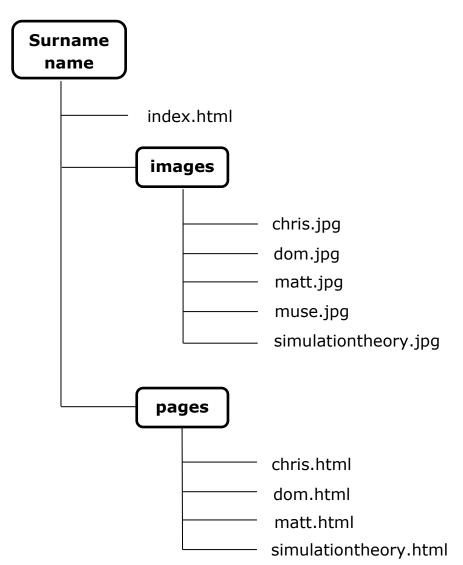

#### Muse

Muse are an English rock band from Teignmouth, Devon, formed in 1994. The band consists of:

- Matt Bellamy (lead vocals, guitar, keyboards)
- · Chris Wolstenholme (bass guitar, backing vocals)
- · Dominic Howard (drums).

- The image is *muse.jpg* and it is 200px high;
- The bulletted list contains links to the page *matt.html*, *chris.html*, *dom.html*;
- The writing "Albums" is smaller than "Muse";
- The last table row contains a link to the page simulationtheory.html.